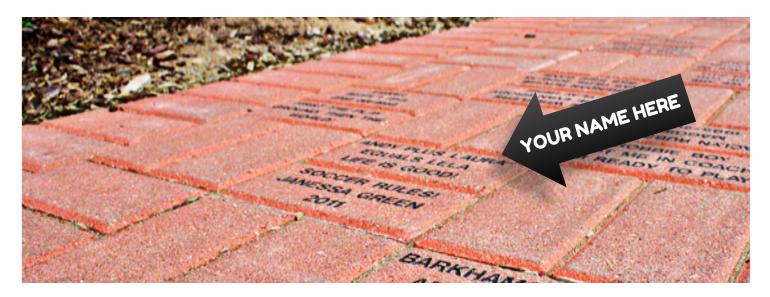

## Memories are made: One Brick at a Time

MTP PTA invites you to leave your legacy by purchasing an engraved brick to commemorate the memories of the students and families of Mt. Pleasant Elementary. These bricks will be permanently placed in the pathway to our Outdoor Learning Lab and around the pond!

Engraved on your brick could be your family name, a student / alumni, a teacher / staff name, your business / organization or you could choose to honor someone or a loved one's memory. Whether this is your first or last year at MTP, purchasing a brick will provide the PTA with the much needed funds to continue to provide many wonderful programs to the students.

The bricks are  $4" \times 8"$  and include writing up to 3 lines, with 18 characters per line. Engraving will be done in all capital letters. The brick, engraving included, is just \$50.

Join with us and support the growth of our school and students. Memories are made, one step at a time.