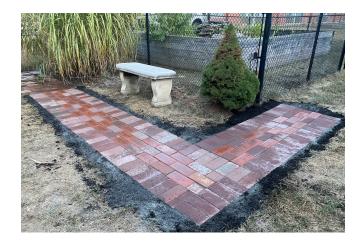

## Memories are made: One Brick at a Time

MTP PTA invites you to leave your legacy by purchasing an engraved brick to commemorate the memories of the students and families of Mt. Pleasant Elementary. These bricks will be permanently placed in the pathway to our Outdoor Learning Lab and around the pond!